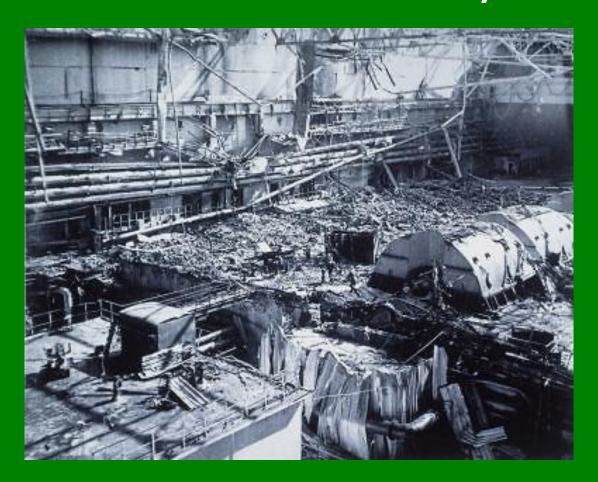

10. The Chernobyl nuclear reactor is....A. contained and slowly cooling downB. cooking like a barbecueC. was fixed and turned back on

### At least 57 accidents and severe incidents have occurred since the Chernobyl disaster

"It's like the embers in a barbecue pit," Neil Hyatt, a nuclear materials chemist at the University of Sheffield, told Science Magazine.