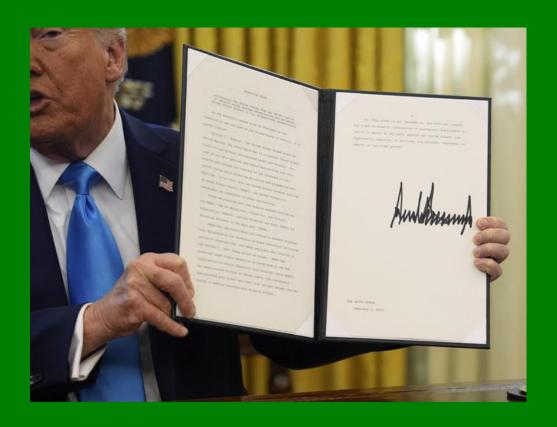

#### **UNITED NATIONS (AP)**

President Donald
 Signed an Executive
 Order that the United
 States will withdraw
 from the top U.N.
 human rights body