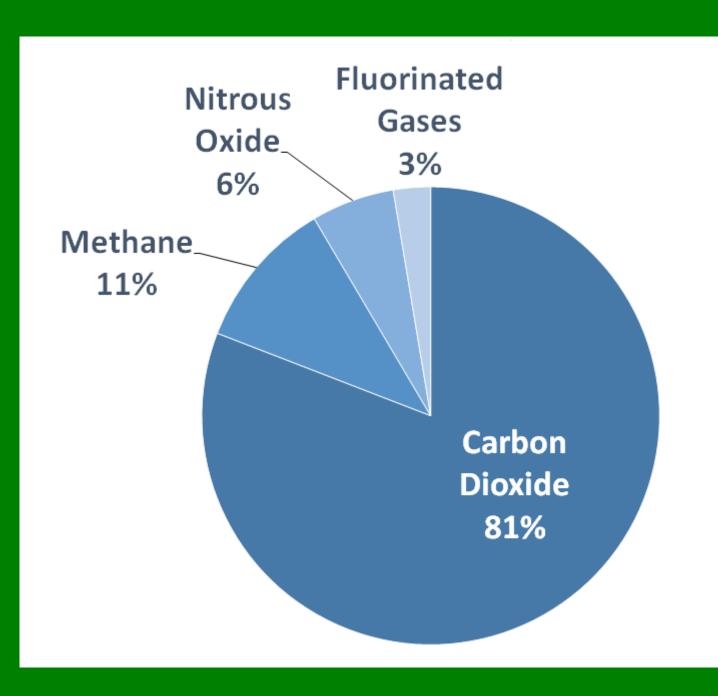

### 7. Every year we produce 50 billion tons of.....?

- A. clean rain water
- B. greenhouse gases
- C. waste for landfills

8. The increased heat of the earth is being stored in....?

- A. the ocean depths
- B. the atmosphere
- C mountain ranges of solid rock