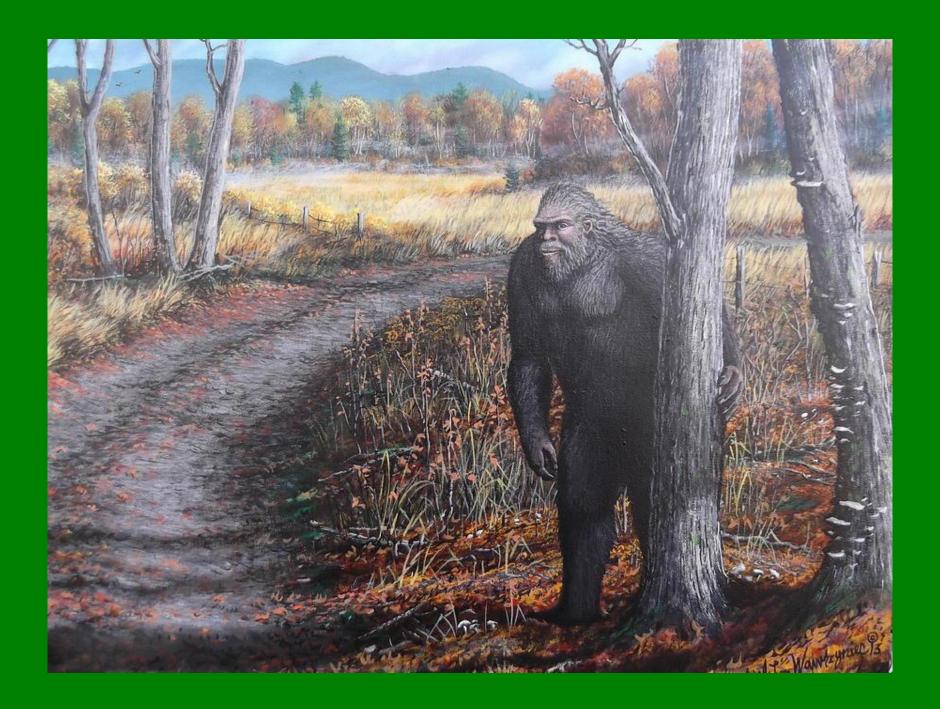

- 15. US forests should not be logged and instead preserved as habitat for a relic hominoid species
- A. lumberjacks should find something else to do for a living
- B. there is no such species
- C. numerous reports of encounters clearly justify this policy